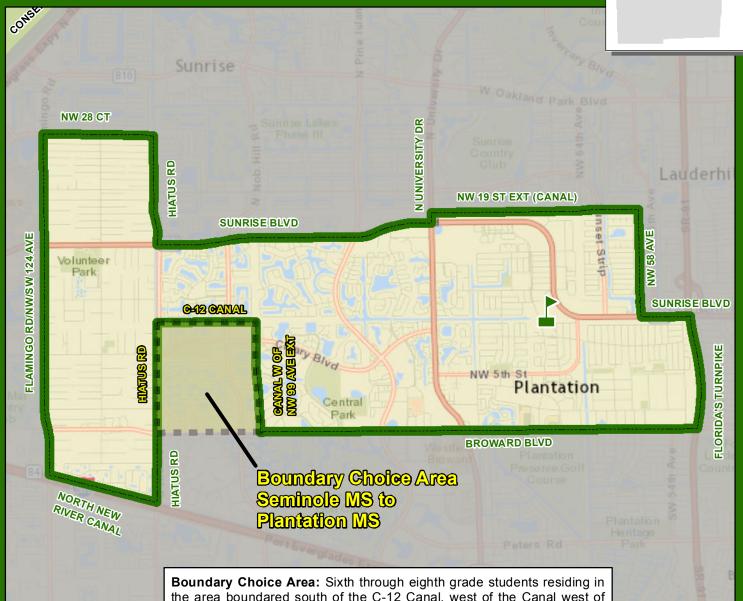

the area boundared south of the C-12 Canal, west of the Canal west of NW 99 Avenue extended, north of Broward Boulevard and east of Hiatus Road are assigned to Seminole Middle School with a choice to attend Plantation Middle School. Transportation will be provided to students residing in the Plantation/Seminole Middle School boundary choice area who have chosen to attend either Plantation Middle or Seminole Middle Schools.